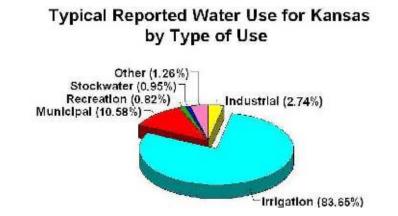

## Water Appropriation Program

- <u>http://agriculture.ks.gov/divisions-programs/dwr/water-app</u> ropriation
- Each year, about 16,000 water use report forms for 32,500 active water rights are mailed to water right holders for the 14 classified beneficial uses of water. The forms are to report water use for the year that just ended.
- The largest water use category is irrigation. The other categories are municipal, industrial, hydraulic dredging, stockwatering, recreation, contamination remediation, artificial recharge, thermal exchange, dewatering, fire protection, water power, sediment control and domestic.