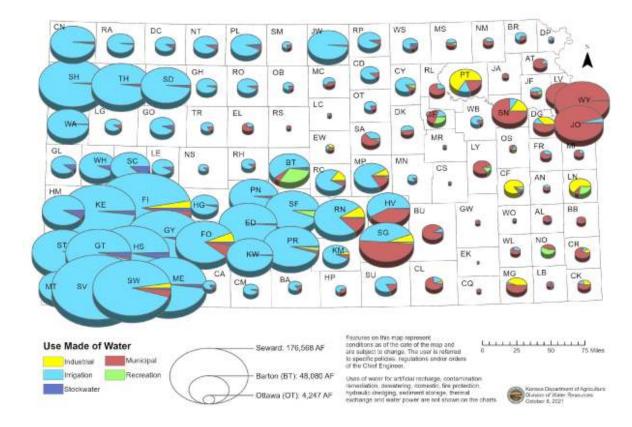

subject to a civil penalty not to exceed \$1,000.00 per water right. If the water right owner fails to file an annual water use report by June 1 of the calendar year in which it is due, the Chief Engineer may issue an order indefinitely suspending all water use under such water right or permit. Any person filing a water use report knowing it contains false information shall be guilty of a class C misdemeanor.

If a complete and accurate water use report is not received in the office of the chief engineer by March 1, 2020, the landowner will be assessed a CIVIL PENALTY for each water right or permit as follows:

#### WATER USE REPORT RECEIVED

January 1 – March 1, 2020 March 2 – June 1, 2020 AFTER June 1, 2020 PENALTY NO PENALTY \$250.00 / FILE NUMBER \$1,000.00 / FILE NUMBER & SUSPENSION



### 2020 Reported Water use for Kansas Counties



## 2021 Reporting Statistics



2019 WATER USE REPORT IRRIGATION USE Kansas Department of Agriculture Division of Water Resources 1320 Research Park Drive Manhattan, K \$ 66502

#### IMPORTANT: YOU MUST REPORT ANNUAL USAGE OR THE REASON FOR NON-USE IN ORDER TO PROTECT YOUR RIGHT TO USE WATER. YOU MAY SUBMIT ONLINE AT WWW.KSWATERUSEREPORT.ORG

This is the annual water use report required to retain all Vested or Appropriation Rights. If you did not use water, you must report the reason for non-use to help protect your water right. Information on each point of diversion must be completed. Please read the separate Instructions and Definitions document. Please make a copy of the water use report for your records and return the original report