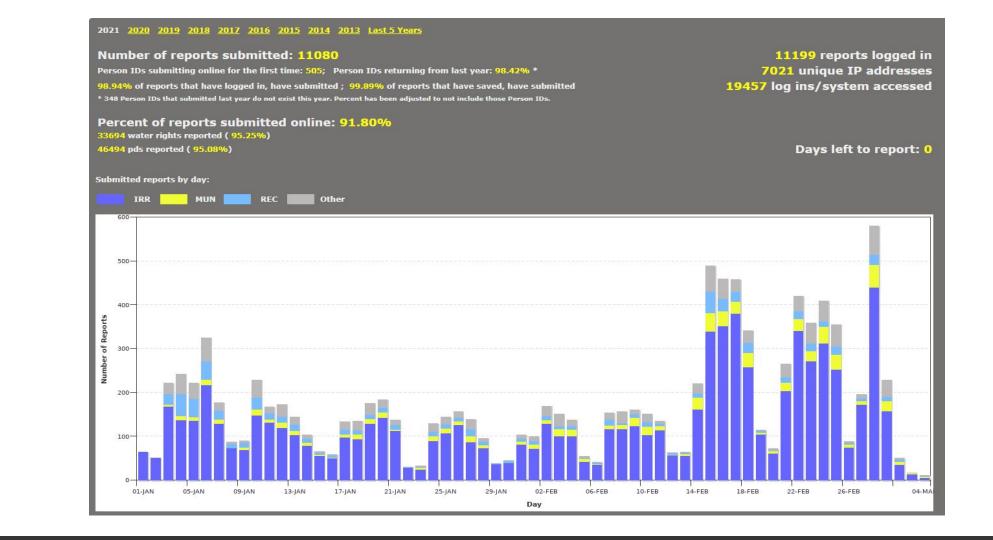

### 2020 Reported Water use for Kansas Counties

## 2021 Reporting Statistics

2019 WATER USE REPORT IRRIGATION USE Kansas Department of Agriculture Division of Water Resources 1320 Research Park Drive Manhattan, K \$ 66502