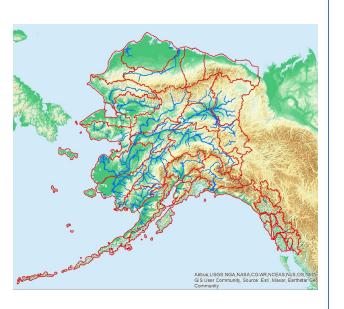

### Alaska Climate

### **Broad Range in Precipitation**

- Greatest precipitation in Southeast and Southcentral Coast
- Lower precipitation in interior Alaska
- Lowest precipitation in Arctic Alaska

<sup>\*</sup>Dieter CA, (2018) Estimated Use of Water in the United States County-Level Data for 2015: https://doi.org/10.5066/F7TB15V5