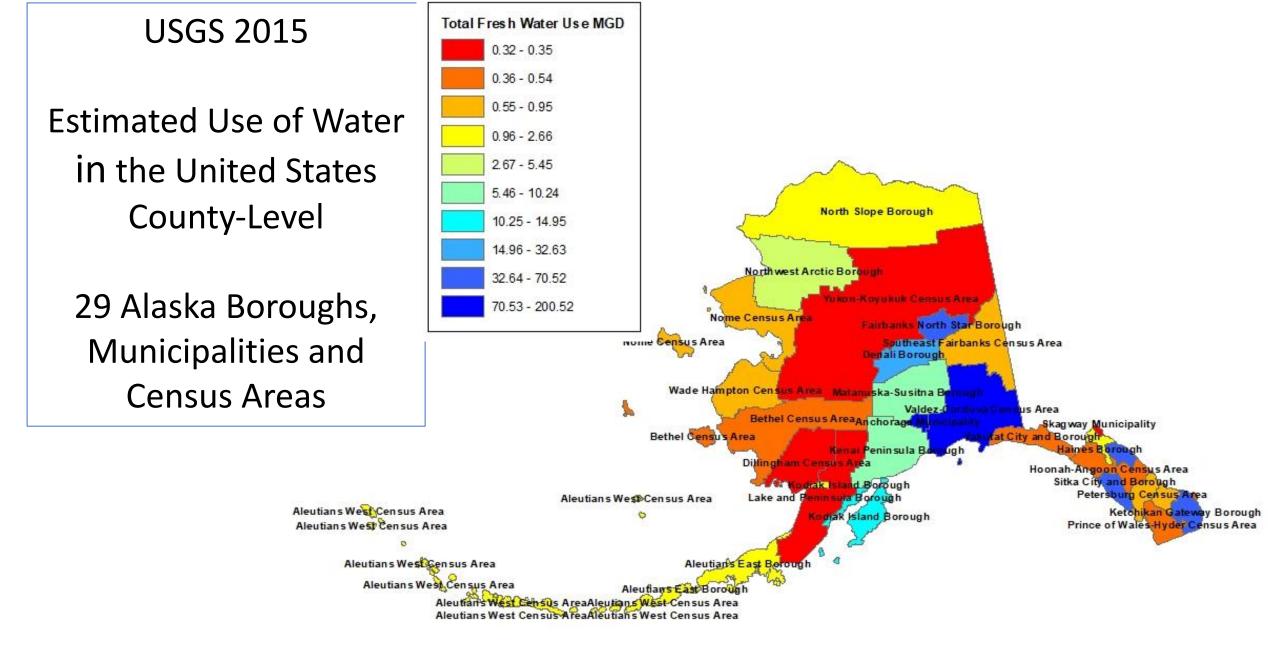

## Alaska Water Use 2011-2015

| <b>Million Gallons</b> |               |
|------------------------|---------------|
| Per Day (MGD)          | USGS Category |
| 989.1                  | HYDROELECTRIC |

| Million Gallons |                                 |
|-----------------|---------------------------------|
| Per Day (MGD)   | USGS Category                   |
| 49.8            | PUBLIC SUPPLY (43.72%)          |
| 33.7            | MINING (29.52%)                 |
| 21.9            | THERMOELECTRIC (19.19%)         |
| 8.0             | AQUACULTURE (7.04%)             |
| 0.3             | INDUSTRIAL (0.26%)              |
| 0.3             | COMMERCIAL (0.25%)              |
| 0.0             | IRRIGATION-GOLF COURSES (0.02%) |
| 0.0             | IRRIGATION-CROP (0.00%)         |
| 0.0             | LIVESTOCK (0%)                  |
|                 |                                 |
| 114             | TOTAL REPORTED WATER USE        |
| 777*            | TOTAL USGS ESTIMATED WATER USE  |

<sup>\*</sup>Dieter CA, (2018) USGS <a href="https://doi.org/10.5066/F7TB15V5">https://doi.org/10.5066/F7TB15V5</a>.

(0.26%)