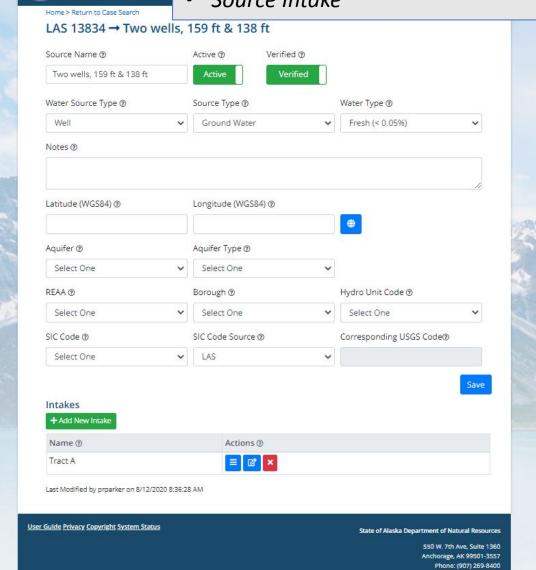

# Software Update in 2022

Streamlining the Alaska Water Use Data System(AKWUDS)

- Source well and water type
- Aquifer, aquifer type
- Location REE, Borough, HUC code
- SIC Code and corresponding USGS code
- Source Intake

# Software Update in 2022

Streamlining the Alaska Water Use Data System(AKWUDS)