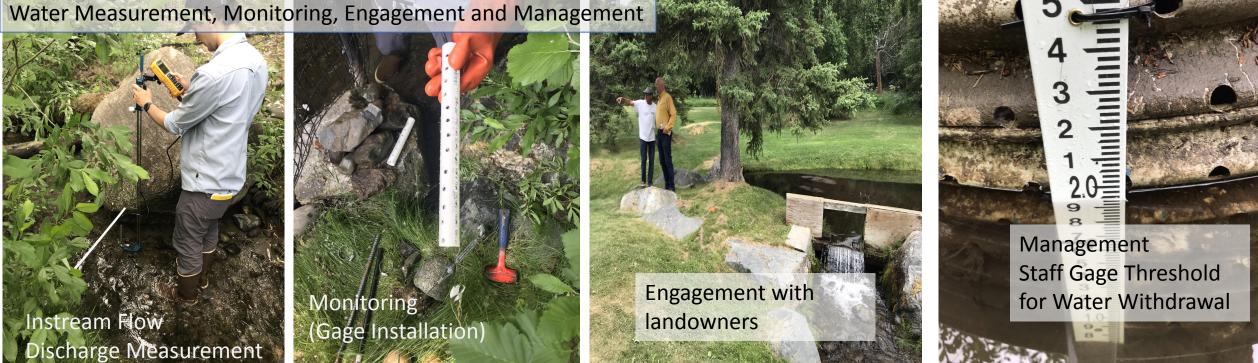

### Alaska Water Management (hydrologists perspective)

- Water Use reporting high quality for public supply and mining, not always required for long-term use
- Alaska has extensive water resources but water not always available when and where it is needed
- Active Management of Water Usage when water is limited