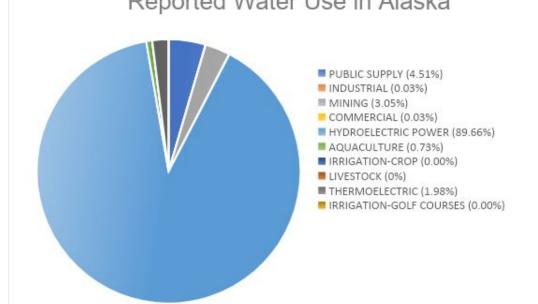

## Alaska Water Use 2011-2015

| <b>Million Gallons</b> |               |
|------------------------|---------------|
| Per Day (MGD)          | USGS Category |
| 989.1                  | HYDROELECTRIC |

| Million Gallons |                                 |
|-----------------|---------------------------------|
| Per Day (MGD)   | USGS Category                   |
| 49.8            | PUBLIC SUPPLY (43.72%)          |
| 33.7            | MINING (29.52%)                 |
| 21.9            | THERMOELECTRIC (19.19%)         |
| 8.0             | AQUACULTURE (7.04%)             |
| 0.3             | INDUSTRIAL (0.26%)              |
| 0.3             | COMMERCIAL (0.25%)              |
| 0.0             | IRRIGATION-GOLF COURSES (0.02%) |
| 0.0             | IRRIGATION-CROP (0.00%)         |
| 0.0             | LIVESTOCK (0%)                  |
|                 |                                 |
| 114             | TOTAL REPORTED WATER USE        |
| 777*            | TOTAL USGS ESTIMATED WATER USE  |