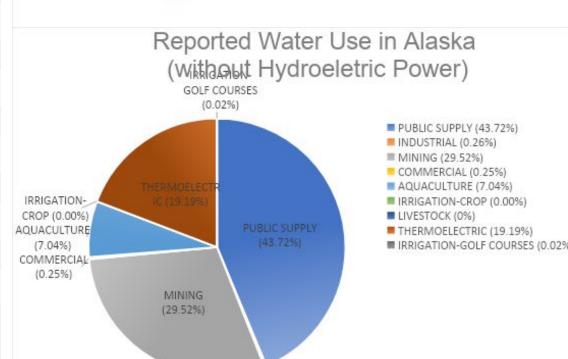

| Million Gallons |                                 |
|-----------------|---------------------------------|
| Per Day (MGD)   | USGS Category                   |
| 49.8            | PUBLIC SUPPLY (43.72%)          |
| 33.7            | MINING (29.52%)                 |
| 21.9            | THERMOELECTRIC (19.19%)         |
| 8.0             | AQUACULTURE (7.04%)             |
| 0.3             | INDUSTRIAL (0.26%)              |
| 0.3             | COMMERCIAL (0.25%)              |
| 0.0             | IRRIGATION-GOLF COURSES (0.02%) |
| 0.0             | IRRIGATION-CROP (0.00%)         |
| 0.0             | LIVESTOCK (0%)                  |
|                 |                                 |
| 114             | TOTAL REPORTED WATER USE        |
| 777*            | TOTAL USGS ESTIMATED WATER USE  |