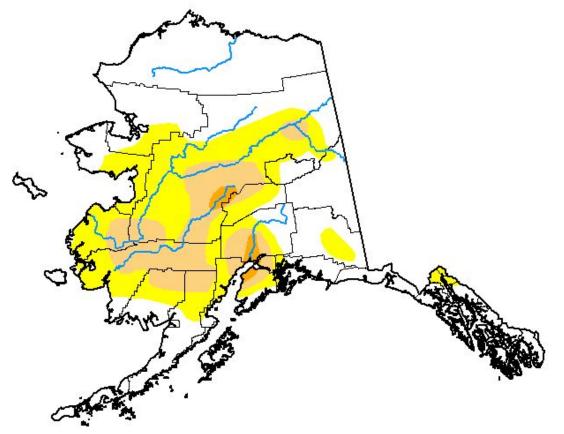

### August 9, 2022

(Released Thursday, Aug. 11, 2022) Valid 8 a.m. EDT

Drought Conditions (Percent Area)

|                                         | None   | D0-D4 | D1-D4 | D2-D4 | D3-D4 | D4   |
|-----------------------------------------|--------|-------|-------|-------|-------|------|
| Current                                 | 97.25  | 2.75  | 0.00  | 0.00  | 0.00  | 0.00 |
| 08-02-2022                              | 94.07  | 5.93  | 0.72  | 0.00  | 0.00  | 0.00 |
| 3 Month's Ago<br>05-10-2022             | 96.97  | 3.03  | 0.00  | 0.00  | 0.00  | 0.00 |
| Start of<br>Calendar Year<br>01-04-2022 | 100.00 | 0.00  | 0.00  | 0.00  | 0.00  | 0.00 |
| Start of<br>Water Year<br>09-28-2021    | 100.00 | 0.00  | 0.00  | 0.00  | 0.00  | 0.00 |
| One Year Ago<br>08-10-2021              | 80.18  | 19.82 | 4.85  | 0.00  | 0.00  | 0.00 |