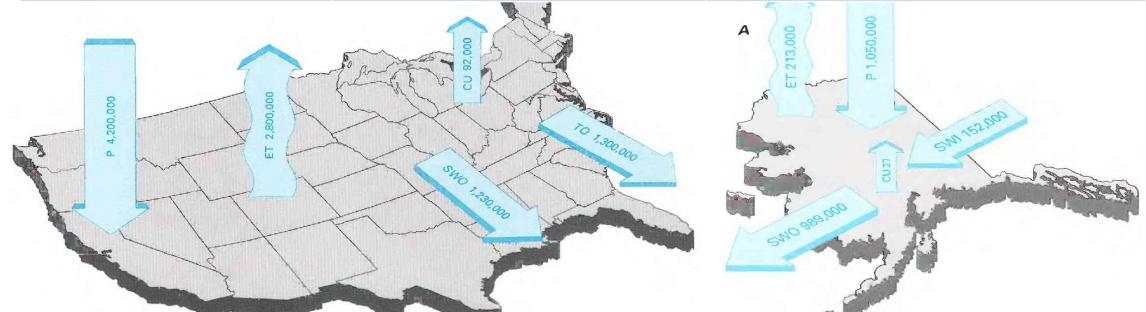

### Water Budget Comparison in Million Gallons per Day (MGD)

|                             | Lower 48 States | Alaska    |
|-----------------------------|-----------------|-----------|
| Area (square miles)         | 3,119,884       | 586,412   |
| Precipitation (MGD)         | 4,200,000       | 1,050,000 |
| Evapotranspiration (MGD)    | 2,800,000       | 213,000   |
| Surface Water Runoff (MGD)  | 1,230,000       | 989,000   |
| Total Fresh Water Use (MGD) | 279,684*        | 633*      |

<sup>\*</sup>Dieter CA, (2018) Estimated Use of Water in the United States County-Level Data for 2015: <a href="https://doi.org/10.5066/F7TB15V5">https://doi.org/10.5066/F7TB15V5</a>. Patrick LD (1990) Alaska Water Supply and Use. In National Water Summary 1987 <a href="https://pubs.er.usgs.gov/publication/wsp2350">https://pubs.er.usgs.gov/publication/wsp2350</a>