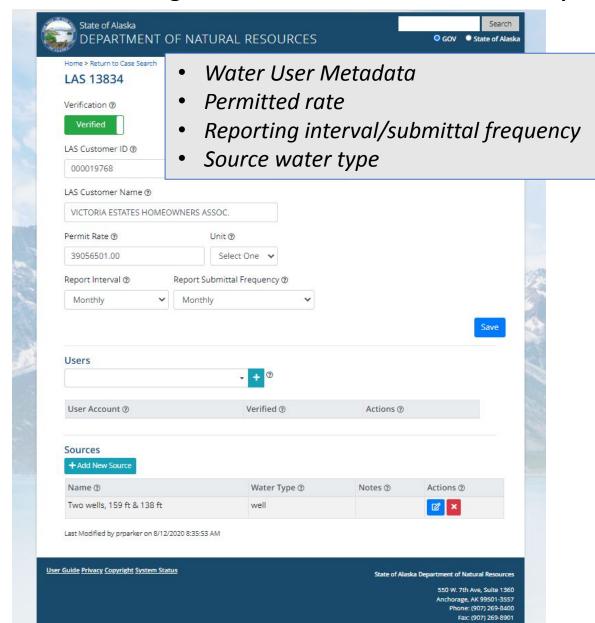

# Software Update in 2022

Streamlining the Alaska Water Use Data System(AKWUDS)

- Source well and water type
- Aquifer, aquifer type
- Location REE, Borough, HUC code
- SIC Code and corresponding USGS code
- Source Intake

# Software Update in 2022

Streamlining the Alaska Water Use Data System(AKWUDS)