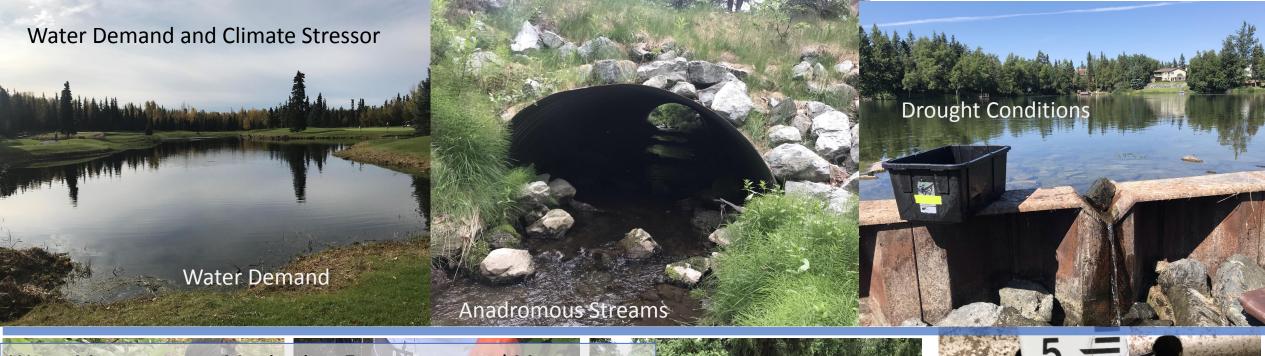

### Alaska Water Management (hydrologists perspective)

- Water Use reporting high quality for public supply and mining, not always required for long-term use
- Alaska has extensive water resources but water not always available when and where it is needed
- Active Management of Water Usage when water is limited