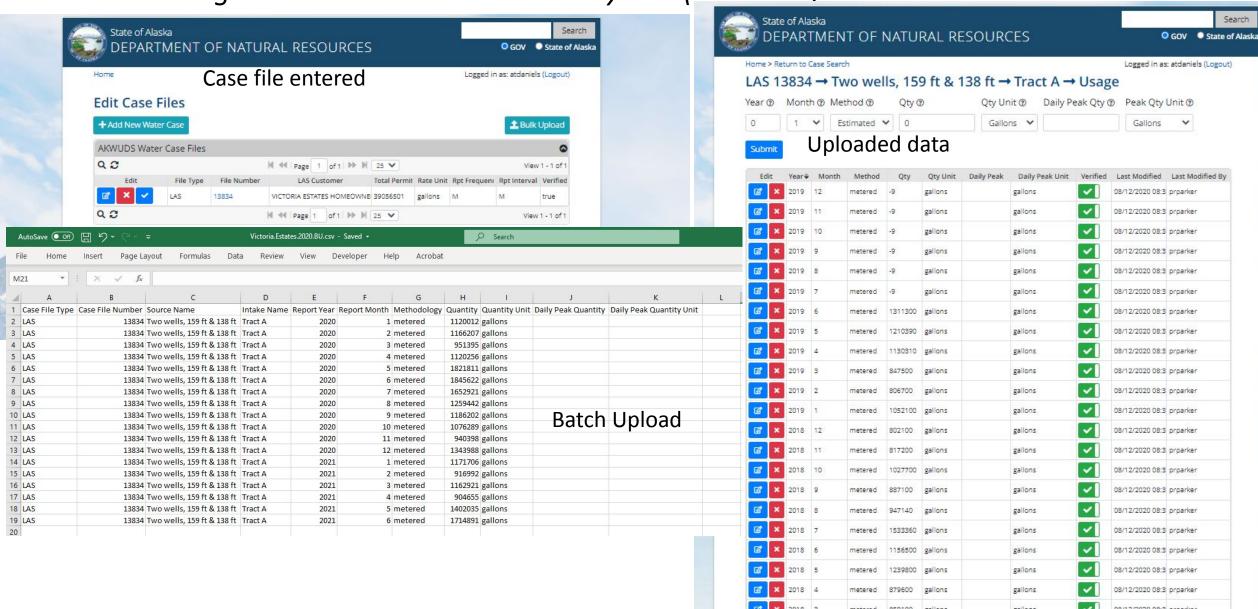

# Software Update in 2022

Streamlining the Alaska Water Use Data System(AKWUDS)

- Source well and water type
- Aquifer, aquifer type
- Location REE, Borough, HUC code
- SIC Code and corresponding USGS code
- Source Intake

# Software Update in 2022

Streamlining the Alaska Water Use Data System(AKWUDS)