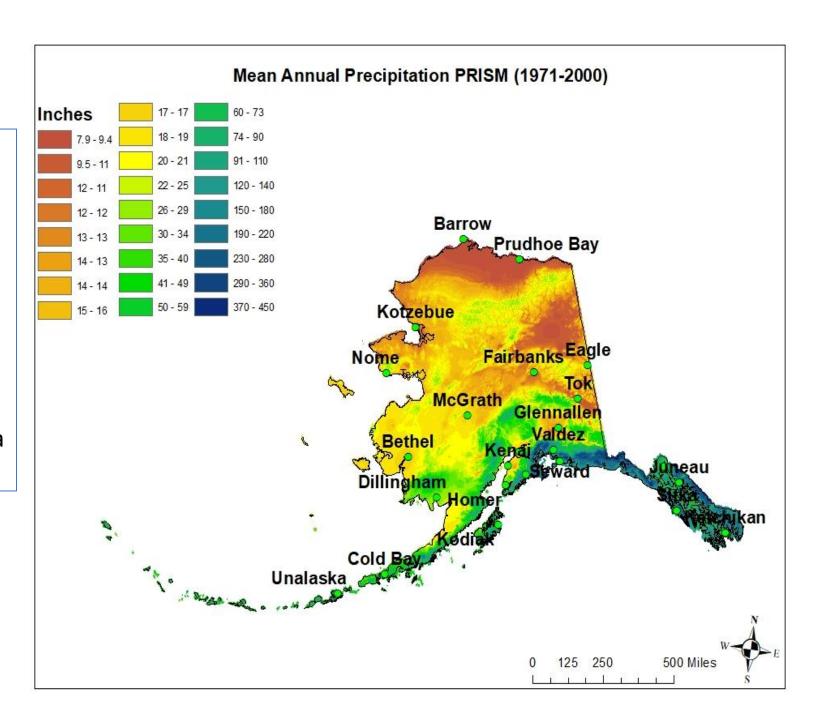

### Alaska Climate

### **Broad Range in Precipitation**

- Greatest precipitation in Southeast and Southcentral Coast
- Lower precipitation in interior Alaska
- Lowest precipitation in Arctic Alaska

<sup>\*</sup>Dieter CA, (2018) Estimated Use of Water in the United States County-Level Data for 2015: https://doi.org/10.5066/F7TB15V5